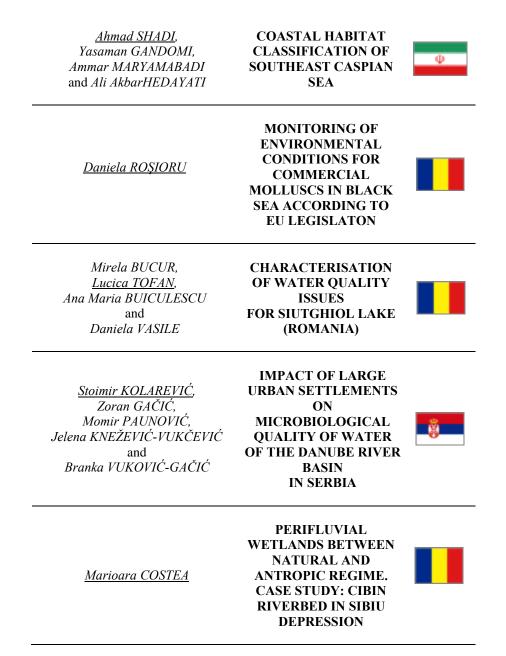

ROMANIAN ICHTYOLOGICAL SOCIETY MEMBERS MEETING

POSTER PRESENTATIONS SESSION  $09^{30} - 11^{30}$ 

SIBIU ROMANIA 2011 POSTER PRESENTATIONS SESSION

| <u>Victor Olutayo OLAYENI</u>                                              | EFFECT OF HUMAN<br>ACTIVITIES ON THE<br>BIODIVERSITY<br>OF A TROPICAL MAN-<br>MADE LAKE<br>(ESINMINRIN DAM)  |   |
|----------------------------------------------------------------------------|--------------------------------------------------------------------------------------------------------------|---|
| Zahra KHOSHNOOD<br>and Reza KHOSHNOOD                                      | EFFECTS OF<br>INCREASING<br>ATMOSPHERIC CO2<br>AND OCEAN<br>ACIDIFICATION ON<br>MARINE LIFE                  | Φ |
| Zahra KHOSHNOOD<br>and <u>Reza KHOSHNOOD</u>                               | ALTERATIONS IN<br>BIOTIC AND ABIOTIC<br>ASPECTS OF THE<br>AQUATIC<br>ECOSYSTEMS CAUSED<br>BY GLOBAL WARMING  | Φ |
| <u>Simona OANCEA,</u><br>Cristian GROSU<br>and Letiția OPREAN              | EFFECT OF<br>BILLBERRY<br>ANTHOCYANIN<br>EXTRACT<br>ON LIPID OXIDATION<br>IN FISH OILS                       |   |
| <u>Ahmad SHADI,</u><br>Maryam Mazandarani KAZEMI<br>and<br>Yasaman GANDOMI | CONCENTRATIONS OF<br>POLYAROMATIC<br>HYDROCARBONS<br>(PAHs)<br>IN SEDIMENTS<br>OF NORTH WEST<br>PERSIAN GULF | Φ |