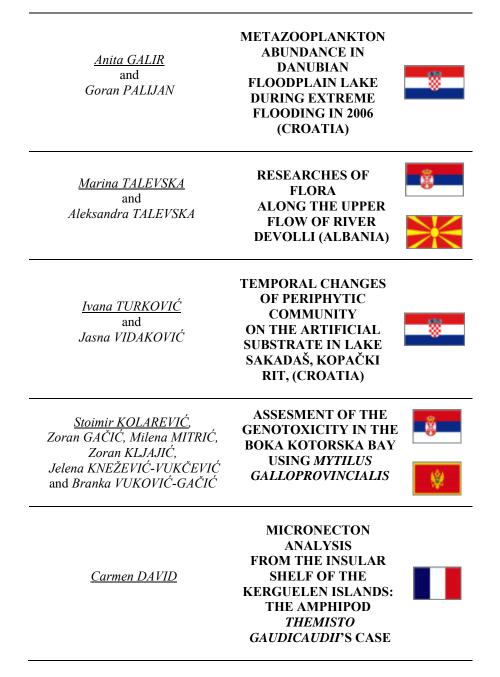

| <u>Svetlana NAUMOVA,</u><br>Antoaneta PANOVA-<br>KARADZHOVA<br>and<br>Anastassya PETROVA         | SPATIAL<br>DISTRIBUTION OF<br>MICROORGANISMS IN<br>THE WATER TO<br>SEDIMENT TO SOIL<br>CONTINUUM OF THE<br>SREBARNA WETLAND<br>(BULGARIA)     |    |
|--------------------------------------------------------------------------------------------------|-----------------------------------------------------------------------------------------------------------------------------------------------|----|
| <u>Olha NAZARKO</u><br>and Stepan GUDZ                                                           | <i>LIMICOLA</i> :<br>A NEW PERSPECTIVE<br>FOR SULFIDE WATER<br>RECULTIVARION                                                                  |    |
| <u>Ecaterina LENGYEL,</u><br>Letiția OPREAN,<br>Ovidiu TIȚA,<br>Eniko GASPAR<br>and Ramona IANCU | COSIDERATIONS<br>ABOUT THE<br>BIODIVERSITY<br>OF SALTWATER<br>ORGANISMS<br>FROM OCNA SIBIULUI<br>(ROMANIA) AND<br>CHOTT EL JERID<br>(TUNISIA) |    |
| <u>Sophia BARINOVA</u>                                                                           | ALGAL DIVERSITY<br>OF THE AKKO PARK<br>WETLANDS IN THE<br>BAHAI GARDEN<br>(HAIFA, ISRAEL)                                                     | \$ |
| <u>Adrian POP</u><br>and <i>Laura MOMEU</i>                                                      | RARE AND<br>BIOGEOGRAPHICALLY<br>SIGNIFICANT TAXA IN<br>THE ROMANIAN<br>ALGAL FLORA                                                           |    |

| <u>Adriana OLENICI</u><br>and Laura MOMEU                                | NEW DATA<br>CONCERNING THE<br>BENTHIC DIATOM<br>COMMUNITIES FROM<br>THE ȚIGANILOR<br>RIVULET,<br>"ALEXANDRU BORZA"<br>BOTANICAL GARDEN,<br>CLUJ-NAPOCA<br>(ROMANIA) |    |
|--------------------------------------------------------------------------|---------------------------------------------------------------------------------------------------------------------------------------------------------------------|----|
| <u>Gabriela LEŞANU</u><br>and Cristina BLĂNARU                           | BIOLOGICAL<br>COMMUNITIES OF A<br>HIGH ALTITUDE<br>ALPINE LAKE - LALA<br>MARE FROM THE<br>RODNA MOUNTAINS<br>NATIONAL PARK                                          |    |
| <u>Olena BILOUS</u> ,<br>Sophia BARINOVA<br>and Petro KLOCHENKO          | PHYTOPLANKTON<br>DIVERSITY AND<br>ECOLOGICAL<br>ASSESSMENT<br>OF THE UPPER PART OF<br>THE SOUTHERN BUG<br>RIVER BASIN<br>(UKRAINE)                                  | \$ |
| <u>Daciana SAVA</u> ,<br>Laura BOICENCO<br>and<br>Manuela Diana SAMARGIU | ASPECTS REGARDING<br>THE DYNAMICS OF<br>PHYTOPLANKTON AT<br>THE ROMANIAN<br>LITTORAL OF THE<br>BLACK SEA (MAMAIA<br>AREA) IN 2010                                   |    |